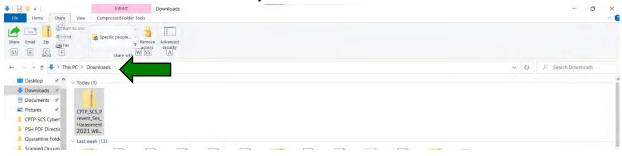

### Preventing Sexual Harassment CD-ROM Version for Viewing on Desktop

4. Determine the file name and location you would like to save the file.

5. Click 'extract' on the top toolbar, then click 'extract all.'