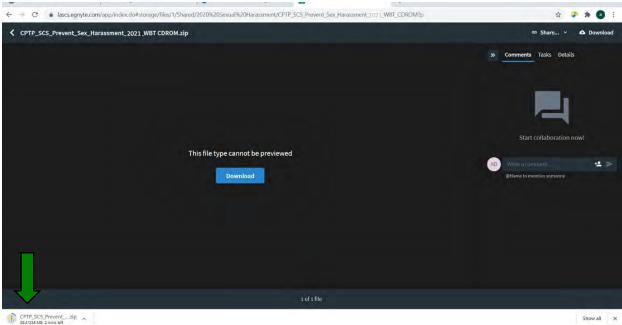

## Preventing Sexual Harassment Intranet & Local Hosting Version

- 1. Open CHROME and paste the following link: https://lascs.egnyte.com/dl/6kaRKQNfMT
- 2. Click the blue 'download' button.

3. The saved file will be here, wait until it's finished downloading.