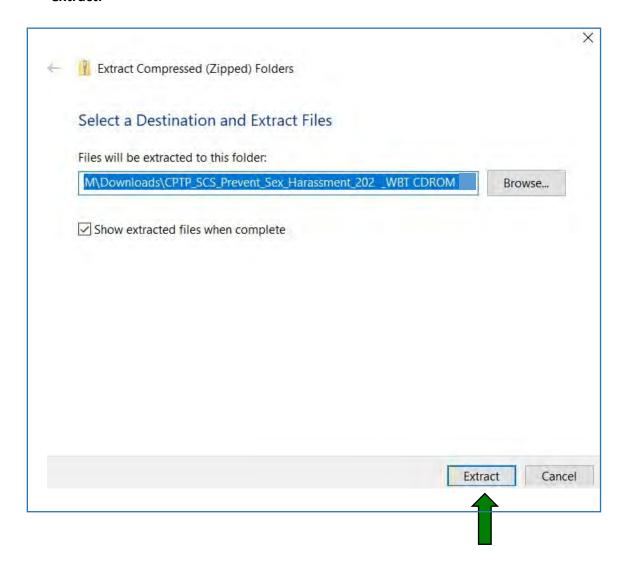

### Preventing Sexual Harassment CD-ROM Version for Viewing on Desktop

6. A window will open; you will select a location for the files to extract to. (It will default to where you saved the files.) Be sure the box next to 'show extracted files when complete' is checked. Then click 'extract.'