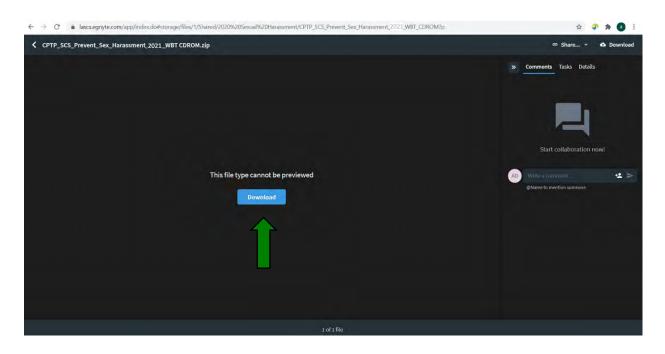

## Preventing Sexual Harassment Intranet & Local Hosting Version

- 1. Open CHROME and paste the following link: https://lascs.egnyte.com/dl/6kaRKQNfMT
- 2. Click the blue 'download' button.

3. The saved file will be here, wait until it's finished downloading.