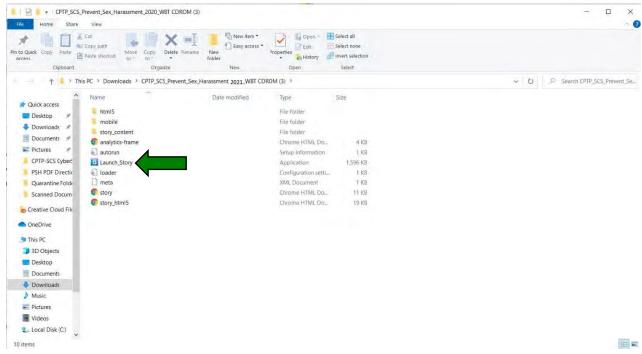

#### Preventing Sexual Harassment CD-ROM Version for Viewing on Desktop

7. Double click on 'Launch\_Story.exe.'

- 8. The course will launch in a new window and you may begin the course.
- 9. Please keep in mind to take a screen shot of your certificate in case you are unable to print it depending on your security and pop up firewall blockers.
- 10. Complete the Preventing Sexual Harassment training click to print the certificate at the end of the course.
- 11. Enter your legal name into the box and click 'submit.'