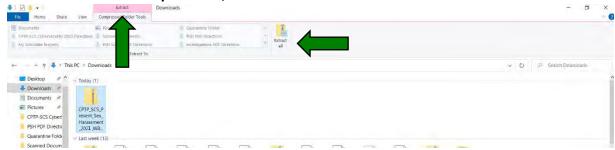

### Preventing Sexual Harassment CD-ROM Version for Viewing on Desktop

4. Determine the file name and location you would like to save the file.

5. Click 'extract' on the top toolbar, then click 'extract all.'

### Preventing Sexual Harassment CD-ROM Version for Viewing on Desktop

6. A window will open; you will select a location for the files to extract to. (It will default to where you saved the files.) Be sure the box next to 'show extracted files when complete' is checked. Then click 'extract.'